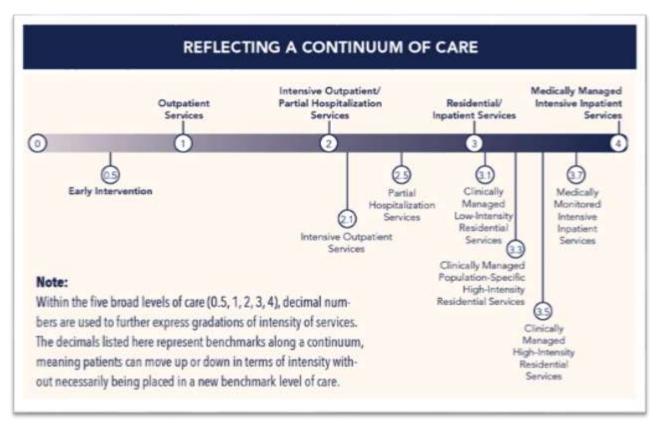

# ASAM LEVELS OF CARE

The American Society of Addiction Medicine (ASAM) categorizes services for substance use disorders into five broad levels of services, ranging from Level 0.5 (early intervention) to Level 4 (inpatient). Within those levels, decimal numbers are used to further specify the service continuum. All providers of substance use disorder services should follow ASAM level of care guidelines to determine the appropriate level of care for each consumer and utilize the ODMHSAS ASAM Level of Care tool as described in the ASAM Placement Tool instructions.

Image taken from: https://www.asamcontinuum.org/knowledgebase/what-are-the-asam-levels-of-care/

# **ASAM Level of Care Descriptions**

 ASAM Level 0.5 is called Early Intervention for adults and adolescents and consists of services for individuals who, for a known reason, are at risk for developing substance-related problems and/or services for individuals for whom there is not yet sufficient information to document a diagnosable substance use disorder.

- **ASAM Level 1** is called Outpatient Services for adolescents and adults. This level of care typically consists of less than nine (9) hours of services per week for adults or less than six (6) hours of services per week for adolescents. Services may be delivered in a wide variety of settings.
- **ASAM Level 2** is the broad level of care that refers to intensive outpatient and partial hospitalization services.
- ASAM Level 2.1 is called Intensive Outpatient Services for adolescents and adults and typically consists of nine (9) or more hours of services per week for adults or six (6) or more hours of services per week for adolescents. Services are delivered as organized outpatient services during the day, before or after school or work, in the evening, and/or on weekends.
- **ASAM Level 2.5** is called Partial Hospitalization Services for adolescents and adults and typically provides twenty (20) or more hours of services per week. Services are capable of meeting complex needs related to substance use and co-occurring disorders and are typically delivered during the day as day treatment/partial hospitalization services.
- **ASAM Level 3** is the broad level of care that refers to residential and inpatient services and encompasses ASAM levels 3.1, 3.3, 3.5 and 3.7.
- ASAM Level 3.1 is called Clinically Managed Low-Intensity Residential Services
  for adolescents and adults. This level of care typically provides at least five (5)
  hours of clinical services a week and provides a twenty-four (24) hour living support
  and structure with trained personnel. The corresponding service description for this
  level of care is Halfway House Services.
- ASAM Level 3.3 is called Clinically Managed Population-Specific High-Intensity Residential Services. This level of care is for adults only and typically offers twentyfour (24) hour care with trained personnel and is designed to accommodate individuals with cognitive or other impairments, including co-occurring disorders. The corresponding service description for this level of care is Residential Treatment for Adults with Co-Occurring Disorders.
- ASAM Level 3.5 is called Clinically Managed Medium-Intensity Residential Services for adolescents and Clinically Managed High-Intensity Residential Services for adults. This level of care provides twenty-four (24) hour care and offers a wide range of therapeutic services. The corresponding service descriptions for this level of care are Residential Treatment and Intensive Residential Treatment.
- ASAM Level 3.7 is called Medically Monitored High-Intensity Inpatient Services for adolescents and Medically Monitored Intensive Inpatient Withdrawal Management for adults. This level of care provides twenty-four (24) hour nursing care with physician supervision and medication availability. This level of care is

appropriate for individuals withdrawing from alcohol or other drugs with subacute biomedical and emotional, behavioral, or cognitive problems severe enough to require inpatient treatment but for whom hospitalization is not necessary. The corresponding service description for this level of care is Medically Supervised Withdrawal Management.

• **ASAM Level 4** is called Medically Managed Intensive Inpatient Services for adolescents and adults. This level of care offers twenty-four (24) hour nursing care and daily physician care for severe, unstable problems in ASAM Dimensions 1, 2 or 3.

<u>NOTE:</u> Descriptions above provide a general characterization of the types of services provided at each level. For specific information on the types of services that should be provided and the criteria for appropriate placement, please reference the latest version of *The ASAM Criteria*.